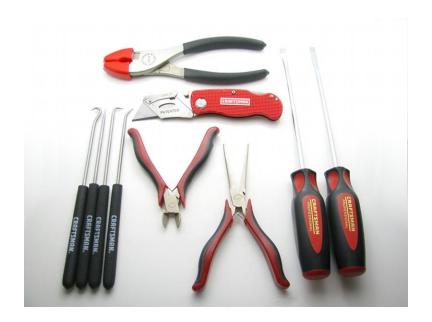

Below is a picture of suggested tools that will make the installation process easier.