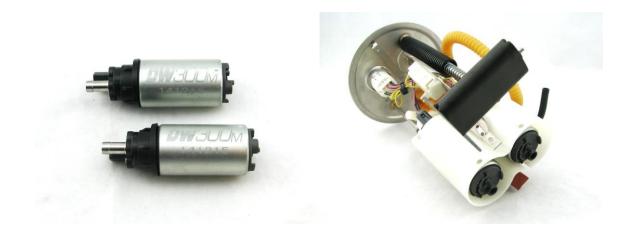

# 07-12 GT500 DW300m Fuel Pump Installation Guide

4 – the DW300m pumps are ready to install out of the packaging, install into the pump assembly and plug in the electrical connectors

5 – reinstall the base on the assembly and reinstall the screws

### 07-12 GT500 DW300m Fuel Pump Installation Guide

6 – either the OE pre-filter or the supplied DW pre-filters may be used to complete the installation

7 – reinstall the assembly into the fuel tank and attach a length of hose to the outlet of the pump assembly allowing it to drain into a fuel safe container and prime the fuel pump assembly