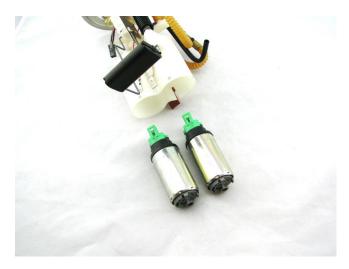

3 – disconnect the electrical connectors from the pumps and then pull the pumps out of the assembly

# 07-12 GT500 DW300m Fuel Pump Installation Guide

4 – the DW300m pumps are ready to install out of the packaging, install into the pump assembly and plug in the electrical connectors

5 – reinstall the base on the assembly and reinstall the screws