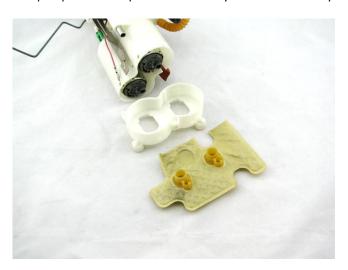

# DeatschWerks 07-12 GT500 DW300m Fuel Pump Installation Guide

1 – remove the 2 screws (3/16" head) from the assembly base

2 – pry the fuel sock off the pumps and then pull the base away from the assembly

3 – disconnect the electrical connectors from the pumps and then pull the pumps out of the assembly