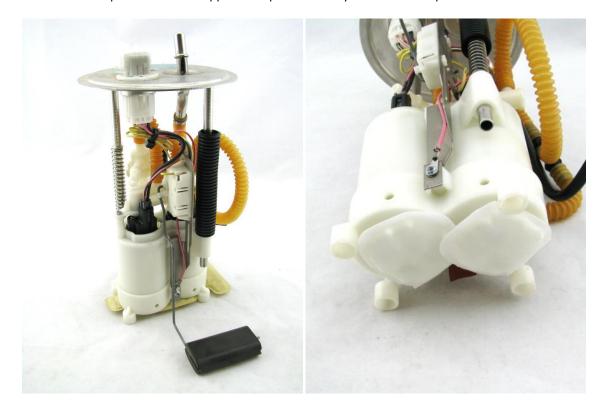

# DeatschWerks 07-12 GT500 DW300m Fuel Pump Installation Guide

1 – remove the 2 screws (3/16" head) from the assembly base

2 – pry the fuel sock off the pumps and then pull the base away from the assembly

3 – disconnect the electrical connectors from the pumps and then pull the pumps out of the assembly

# 07-12 GT500 DW300m Fuel Pump Installation Guide

4 – the DW300m pumps are ready to install out of the packaging, install into the pump assembly and plug in the electrical connectors

5 – reinstall the base on the assembly and reinstall the screws