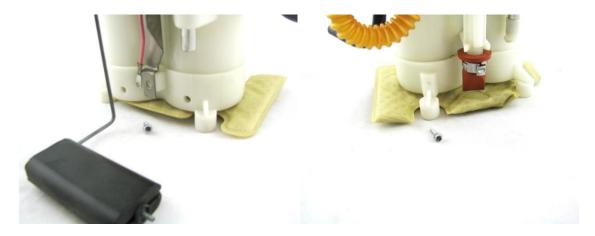

# DeatschWerks 07-12 GT500 DW300m Fuel Pump Installation Guide

1 – remove the 2 screws (3/16" head) from the assembly base

2 – pry the fuel sock off the pumps and then pull the base away from the assembly