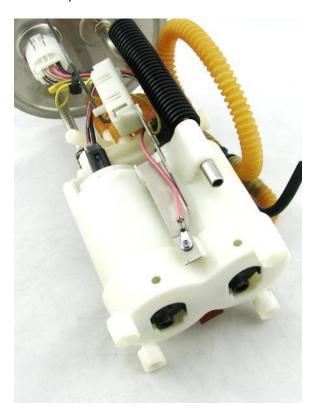

# DeatschWerks 07-12 GT500 DW300m Fuel Pump Installation Guide

1 – remove the 2 screws (3/16" head) from the assembly base

2 – pry the fuel sock off the pumps and then pull the base away from the assembly

3 – disconnect the electrical connectors from the pumps and then pull the pumps out of the assembly