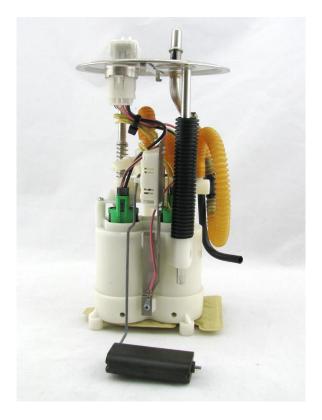

# DeatschWerks 07-12 GT500 DW300m Fuel Pump Installation Guide

1 – remove the 2 screws (3/16" head) from the assembly base

2 – pry the fuel sock off the pumps and then pull the base away from the assembly

3 – disconnect the electrical connectors from the pumps and then pull the pumps out of the assembly

# 07-12 GT500 DW300m Fuel Pump Installation Guide

4 – the DW300m pumps are ready to install out of the packaging, install into the pump assembly and plug in the electrical connectors

5 – reinstall the base on the assembly and reinstall the screws